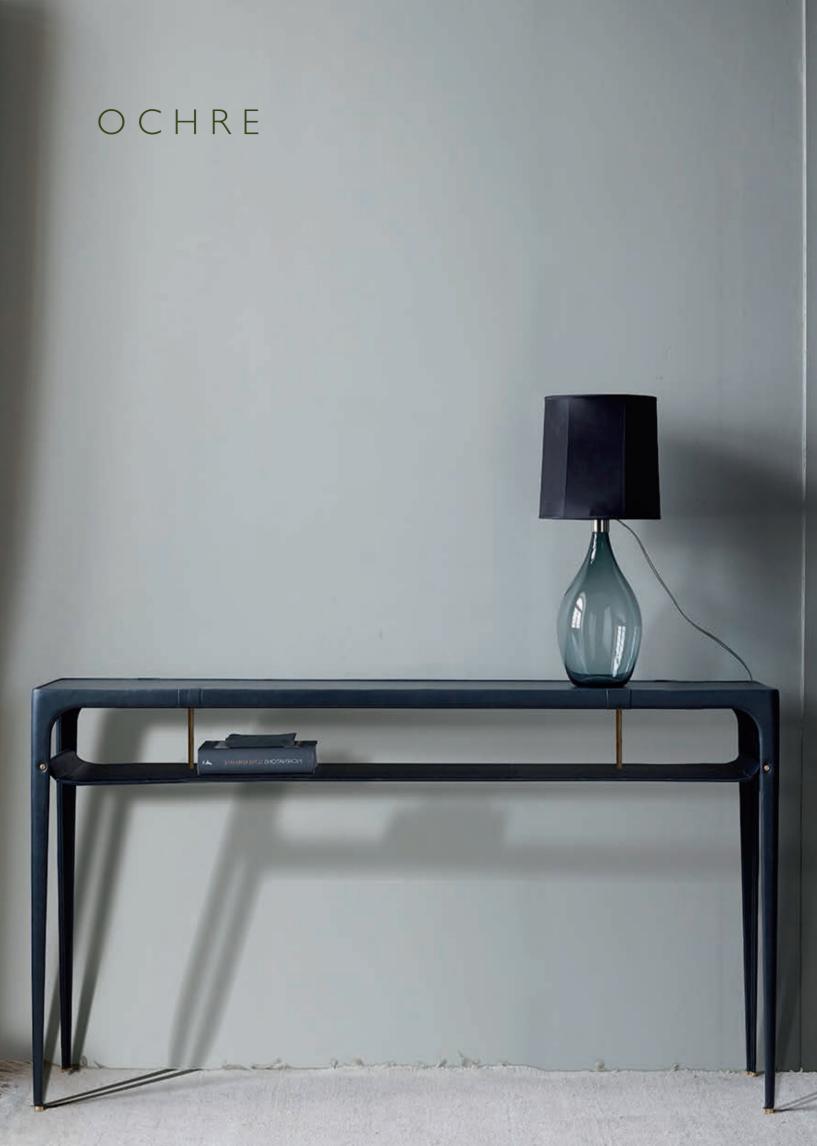

## wisp console 150cm

metal frame clad in the finest upholstery leather with slung saddle leather shelf & brass capped feet