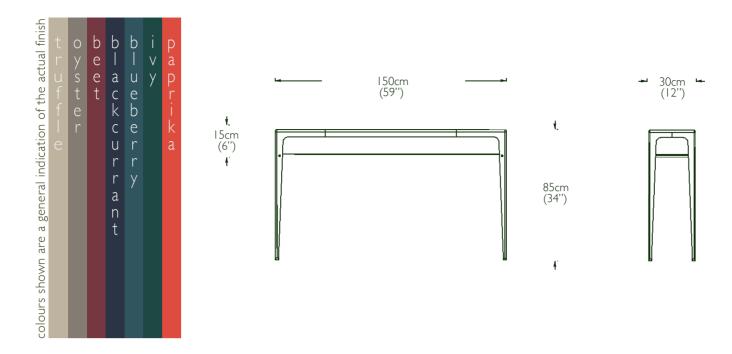

rectangular 150cm: overall - 150cm w  $\times$  30cm d  $\times$  85cm h (59" w  $\times$  12" d  $\times$  34" h)

shelf height - 70cm h ( $27\frac{1}{2}$ " h)

weight: approx 20kg (44lbs)

rectangular 110cm: overall - 110cm w  $\times$  30cm d  $\times$  85cm h (43" w  $\times$  12" d  $\times$  34" h)

shelf height - 70cm h ( $27\frac{1}{2}$ " h)

weight: approx 18kg (40lbs)

custom sizes available - please enquire

leather colour can vary from hide to hide and will change naturally over time based on use and exposure to sunlight • hides are selected from the finest leathers with natural variations in colour, veining, marks and scars • such characteristics should therefore not be considered as faults • this is a natural, unfinished leather which has a silky soft feel and should be treated with care as it can bruise if it comes into contact with hard or sharp objects