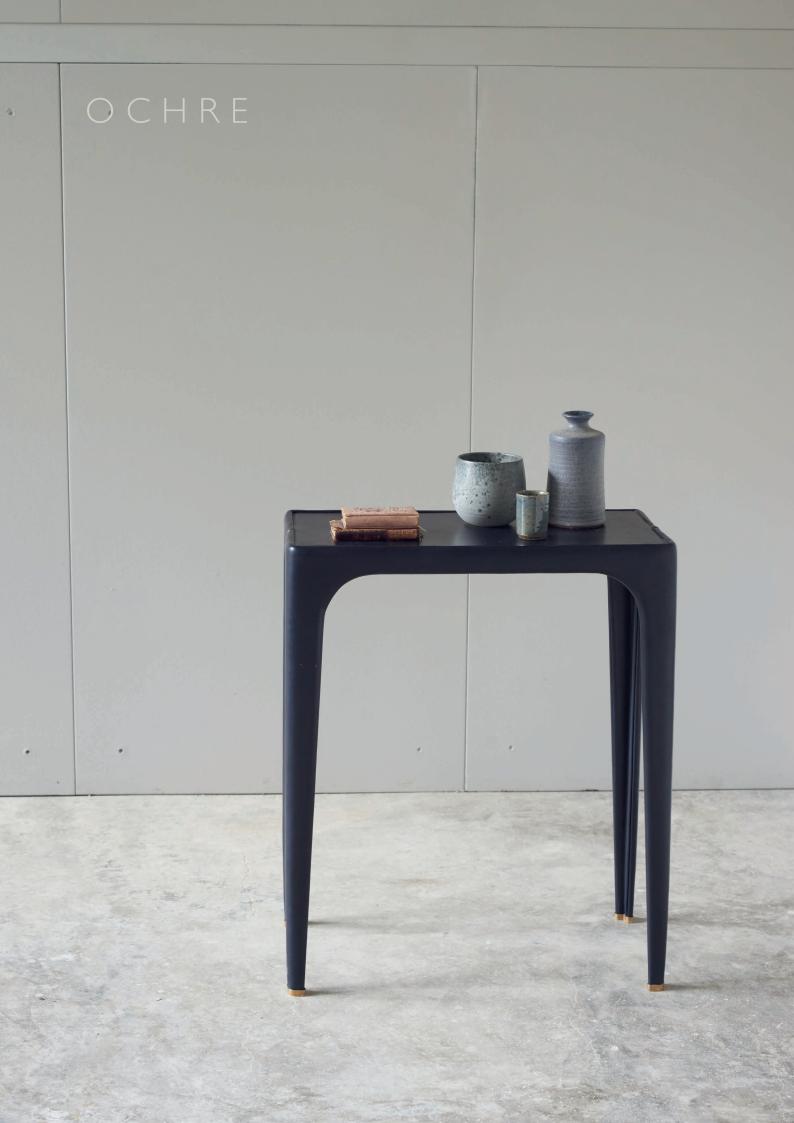

## wisp table rectangular

metal frame clad in the finest saddle leather, twin stitched seams along each leg, leather top and brass capped feet