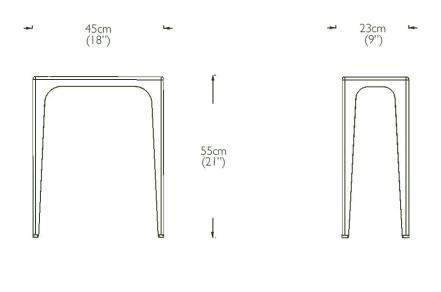

rectangular 45cm:  $45cm \times 23cm d \times 55cm h (18"w \times 9"d \times 21"h)$ 

weight: approx 6kg (13lbs)

custom sizes available - please enquire

leather colour can vary from hide to hide and will change naturally over time based on use and exposure to sunlight • hides are selected from the finest leathers with natural variations in colour, veining, marks and scars • such characteristics should therefore not be considered as faults • this is a natural, unfinished leather which has a silky soft feel and should be treated with care as it can bruise if it comes into contact with hard or sharp objects