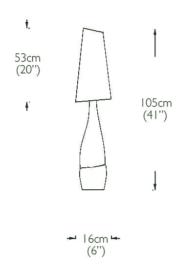

dimensions: base - approx 16cm diam  $\times$  60cm h (approx 6" diam  $\times$  24" h)

shade - 23cm base diam x 12cm top diam x 53cm h

(9" base diam  $\times$  5" top diam  $\times$  20" h)

overall height - approx 105cm (approx 41")