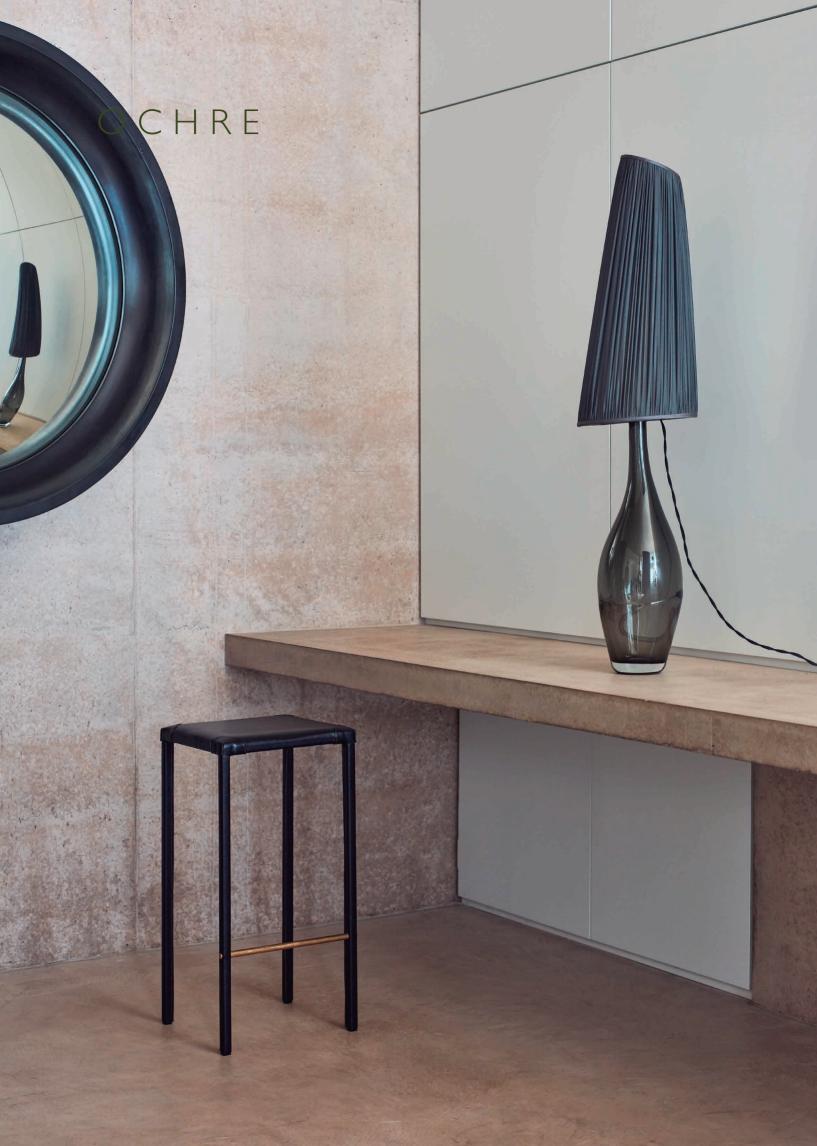

black cord switch 25cm (10") from base

weight: 6kg (13lbs)

the traditionally blown glass base is defined by its long, asymmetrical shape • when ordering a pair please note that each piece will have its own characteristics which is the nature and intention of this product

## Iupin lamp

traditionally blown glass base in dark blue or natural grey and patinated bronze fittings, with matching gathered chiffon shade