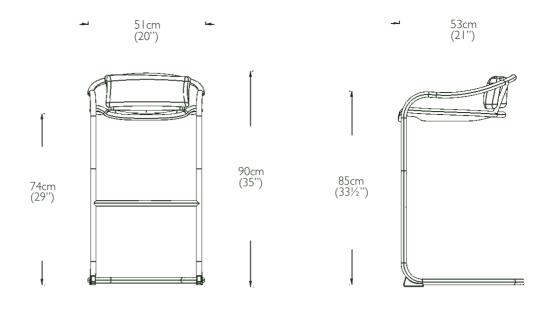

stool 74cm: overall - 51cm w x 53cm d x 90cm h (20" w x 21" d x 35" h)

seat height - 74cm (29") arm height - 85cm (33½")

leather covered front stoppers

cushions: detachable matching nubuck back cushion

weight: approx 10kg (22lbs)

stool 64cm: overall -  $51 \text{cm w} \times 53 \text{cm d} \times 80 \text{cm h} (20" \text{w} \times 21" \text{d} \times 31" \text{h})$ 

seat height - 64cm (25") arm height - 75cm (29½")

weight: approx 10kg (22lbs)