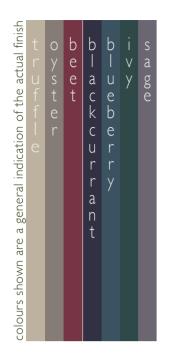

leather colour can vary from hide to hide and will change naturally over time based on use and exposure to sunlight • hides are selected from the finest leathers with natural variations in colour, veining, marks and scars • such characteristics should therefore not be considered as faults • this is a natural, unfinished leather which has a silky soft feel and should be treated with care as it can bruise if it comes into contact with hard or sharp objects