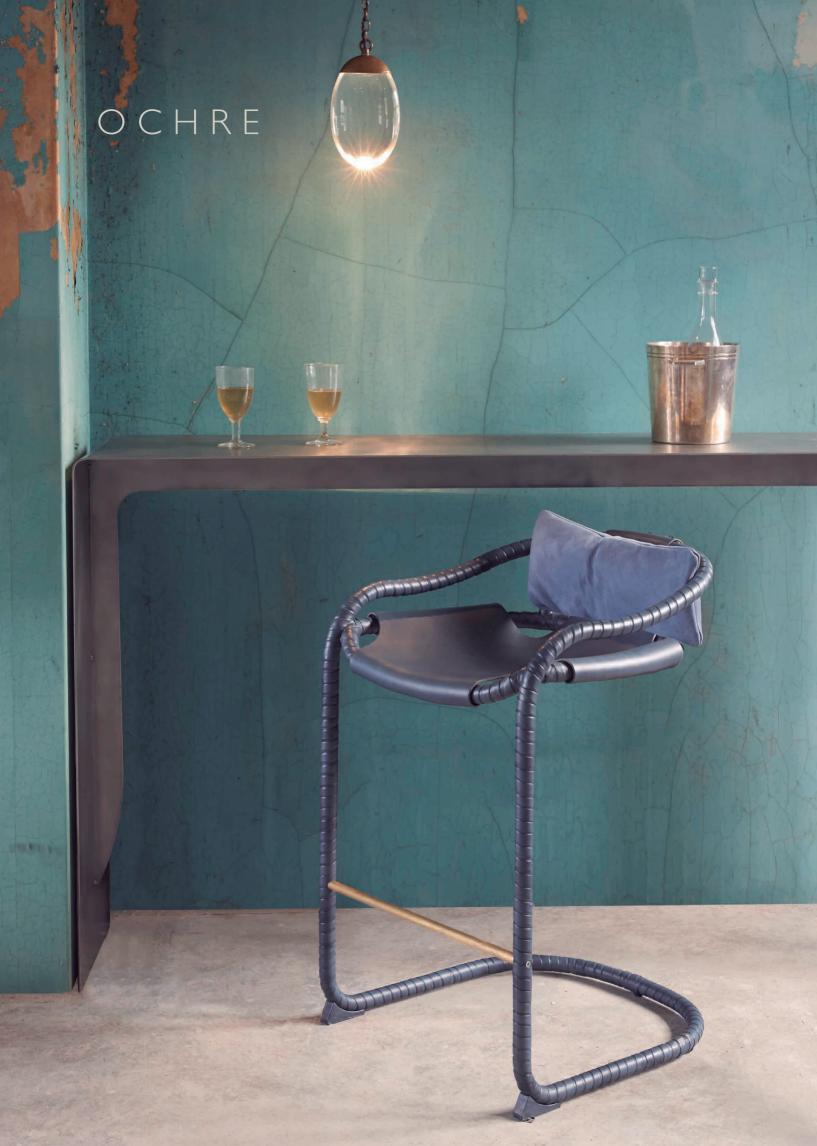

## caribou bar stool 74cm

metal frame wrapped in the finest saddle leather with slung leather seat and open corners, brass footbar