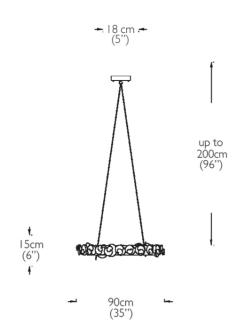

round 90cm: canopy - 18cm diam (5" diam)

overall - 90cm diam  $\times$  15cm h  $(35" diam <math>\times$  6" h)

light source: 24x LED total, each 1W, 2700K, approx 80 lumens, dimmable

wiring: patinated brass - brown twisted silk (EU/UK),

pewter - grey twisted silk (EU/UK), clear plastic (US)

installation: 4x chains adjustable up to 2m (96") and canopy matching frame finish

it is advisable to measure from ceiling to top of chandelier in

case longer chains and flex are required

driver(s) housed within product

qualified electrician necessary for installation

weight: approx 10kg (22lbs)

custom sizes available - please enquire

this product is formed by hand and patinated individually - images and samples provided are a guide only as there will be some variation in finish between pieces