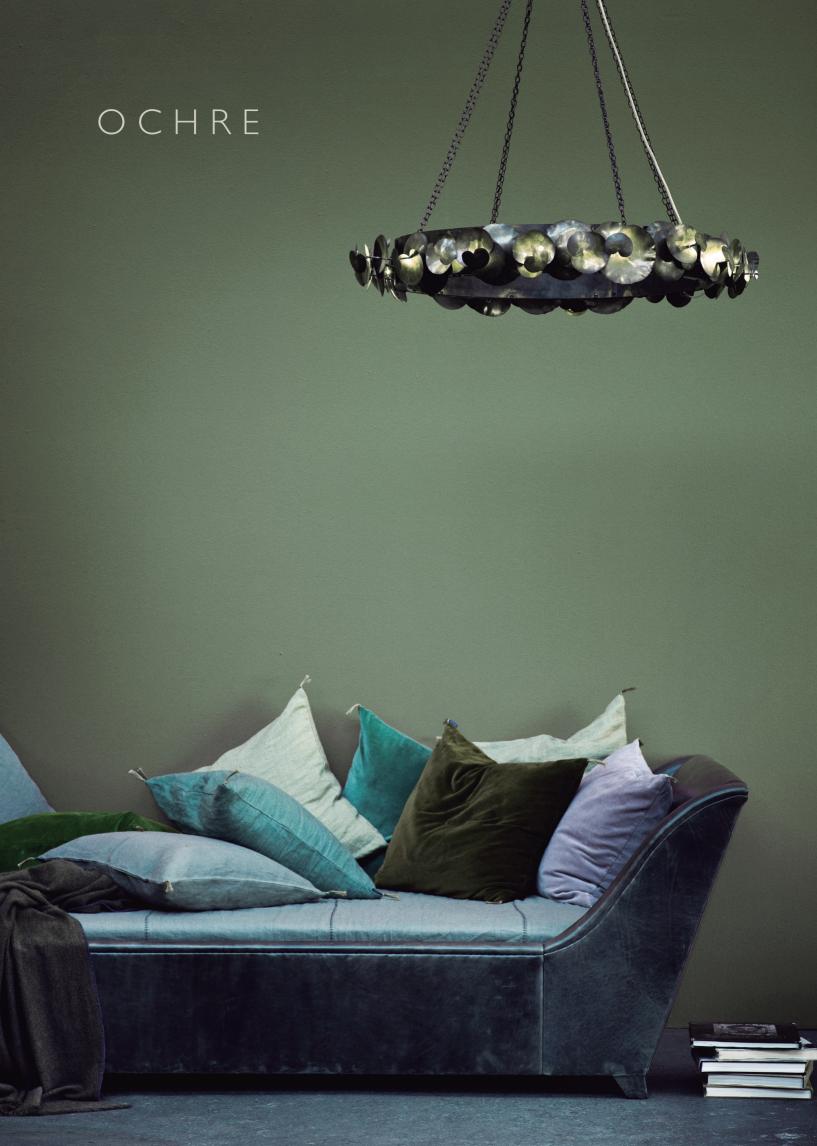

round 90cm: canopy - 18cm diam (5" diam)

overall - 90cm diam  $\times$  15cm h  $(35" diam <math>\times$  6" h)

light source: 24x LED total, each 1W, 2700K, approx 80 lumens, dimmable

wiring: patinated brass - brown twisted silk (EU/UK),

pewter - grey twisted silk (EU/UK), clear plastic (US)

installation: 4x chains adjustable up to 2m (96") and canopy matching frame finish

it is advisable to measure from ceiling to top of chandelier in

case longer chains and flex are required

driver(s) housed within product

qualified electrician necessary for installation

weight: approx 10kg (22lbs)

custom sizes available - please enquire

this product is formed by hand and patinated individually - images and samples provided are a guide only as there will be some variation in finish betwe