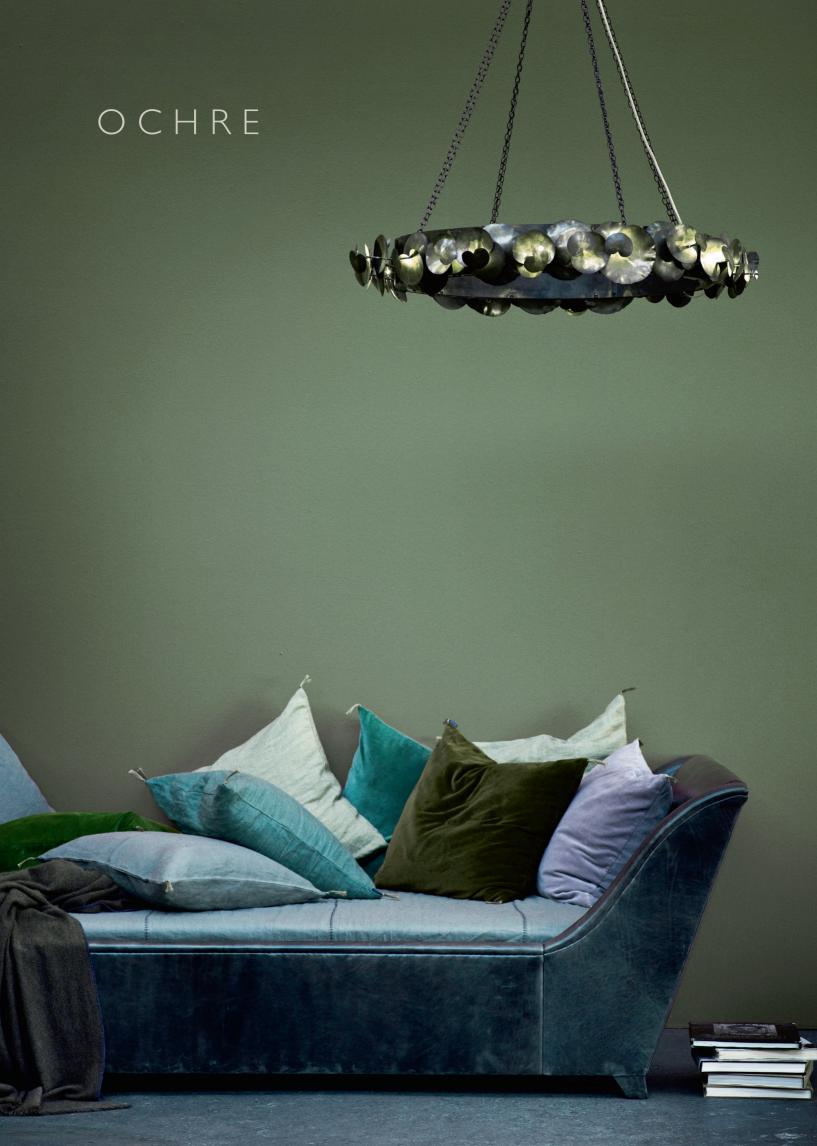

round 115cm: canopy - 18cm diam (5" diam)

overall - 115cm diam  $\times$  15cm h (45" diam  $\times$  6" h)

light source: 28x LED total, each 1W, 2700K, approx 80 lumens, dimmable

wiring: patinated brass - brown twisted silk (EU/UK),

pewter - grey twisted silk (EU/UK), clear plastic (US)

installation: 4x chains adjustable up to 2m (96") and canopy matching frame finish

it is advisable to measure from ceiling to top of chandelier in

case longer chains and flex are required

driver(s) housed within product

qualified electrician necessary for installation

weight: approx 15kg (33lbs)

custom sizes available - please enquire

this product is formed by hand and patinated individually - images and samples provided are a guide only as there will be some variation in finish between pie