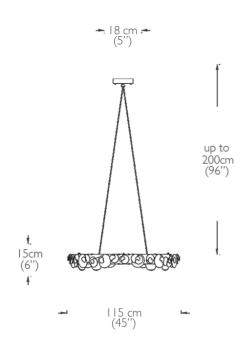

round 115cm: canopy - 18cm diam (5" diam)

overall - 115cm diam  $\times$  15cm h (45" diam  $\times$  6" h)

light source: 28x LED total, each 1W, 2700K, approx 80 lumens, dimmable

wiring: patinated brass - brown twisted silk (EU/UK),

pewter - grey twisted silk (EU/UK), clear plastic (US)

installation: 4x chains adjustable up to 2m (96") and canopy matching frame finish

it is advisable to measure from ceiling to top of chandelier in

case longer chains and flex are required

driver(s) housed within product

qualified electrician necessary for installation

weight: approx 15kg (33lbs)

custom sizes available - please enquire

this product is formed by hand and patinated individually - images and samples provided are a guide only as there will be some variation in finish between pieces