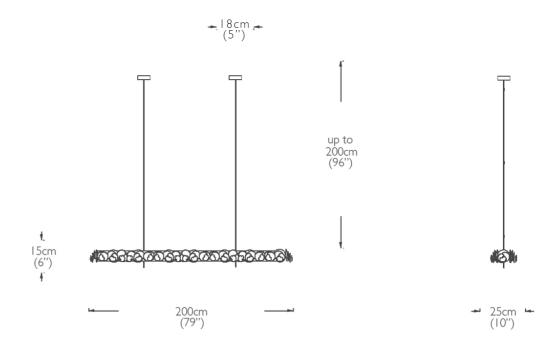

linear 200cm: canopy x2 - each 18cm diam (5" diam)

overall - 200cm w  $\times$  25cm d  $\times$  15cm h (79" w  $\times$  10" d  $\times$  6" h)

light source: 38x LED total, each 1W, 2700K, approx 80 lumens, dimmable

wiring: patinated brass - brown twisted silk (EU/UK),

pewter - grey twisted silk (EU/UK) clear plastic (US)

installation: 2x chains adjustable up to 2m (96") and canopy matching frame finish

distance between canopy centres - 90.3cm (EU/UK), 35" (US), it is advisable to measure from ceiling to top of chandelier in

case longer chains and flex are required

driver(s) housed within product

qualified electrician necessary for installation

weight: approx 12kg (26½lbs)

custom sizes available - please enquire

this product is formed by hand and patinated individually - images and samples provided are a guide only as there will be some variation in finish between pieces