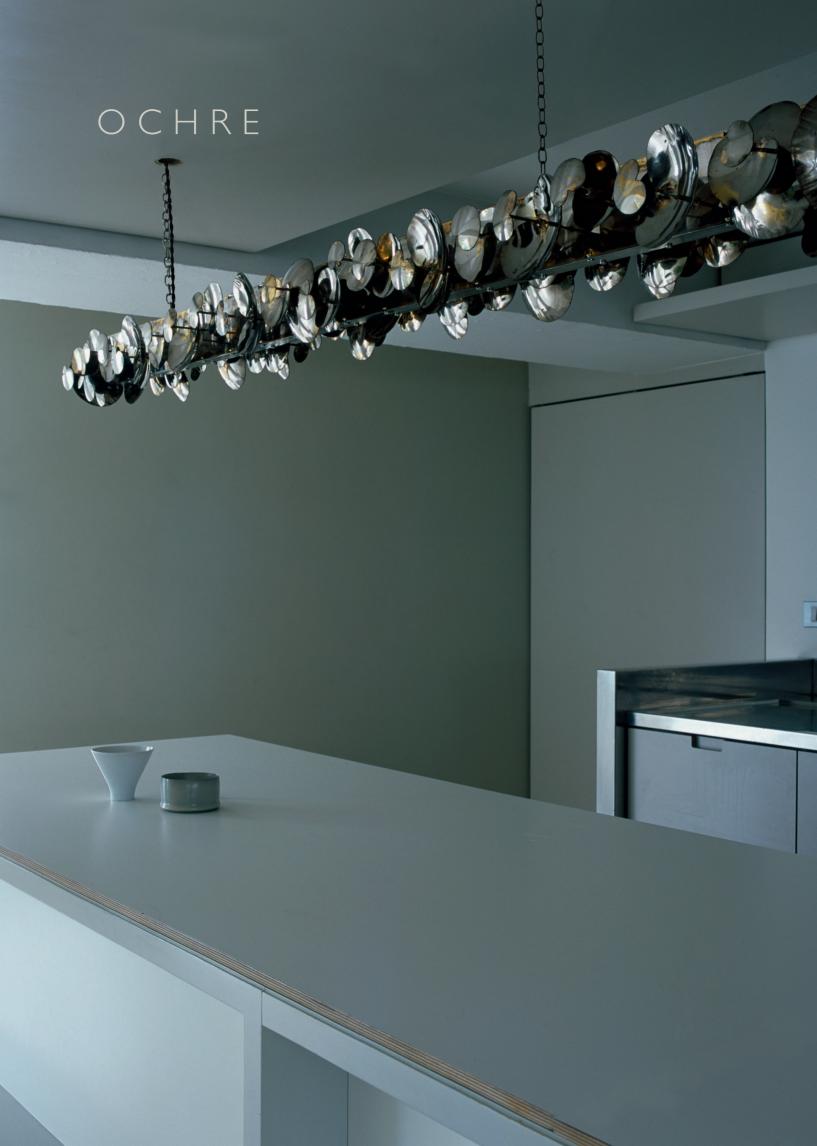

linear 200cm: canopy x2 - each 18cm diam (5" diam)

overall - 200cm w  $\times$  25cm d  $\times$  15cm h (79" w  $\times$  10" d  $\times$  6" h)

light source: 38x LED total, each 1W, 2700K, approx 80 lumens, dimmable

wiring: patinated brass - brown twisted silk (EU/UK),

pewter - grey twisted silk (EU/UK) clear plastic (US)

installation: 2x chains adjustable up to 2m (96") and canopy matching frame finish

distance between canopy centres - 90.3cm (EU/UK), 35" (US), it is advisable to measure from ceiling to top of chandelier in

case longer chains and flex are required

driver(s) housed within product

qualified electrician necessary for installation

weight: approx 12kg (26½lbs)

custom sizes available - please enquire

this product is formed by hand and patinated individually