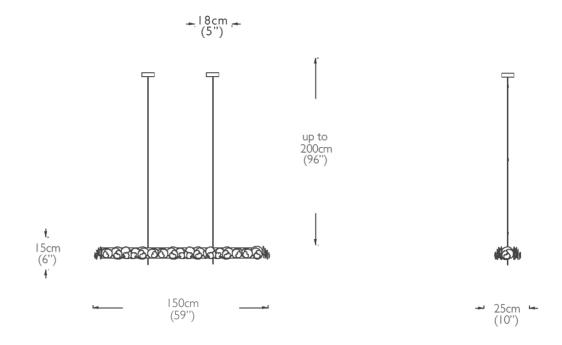

S

A. To

V

| linear 150cm:            | canopy x2 - each 18cm diam (5'' diam)<br>overall - 150cm w x 25cm d x 15cm h (59'' w x 10'' d x 6'' h)                                                                                                                                                                                                                                     |
|--------------------------|--------------------------------------------------------------------------------------------------------------------------------------------------------------------------------------------------------------------------------------------------------------------------------------------------------------------------------------------|
| light source:<br>wiring: | 28x LED total, each TW, 2700K, approx 80 lumens, dimmable patinated brass - brown twisted silk (EU/UK), pewter - grey twisted silk (EU/UK) clear plastic (US)                                                                                                                                                                              |
| installation:            | 2x chains adjustable up to 2m (96'') and canopy matching frame finish<br>distance between canopy centres - 63cm (EU/UK), 25'' (USA),<br>it is advisable to measure from ceiling to top of chandelier in<br>case longer chains and flex are required<br>driver(s) housed within product<br>qualified electrician necessary for installation |
| weight:                  | approx 10kg (22lbs)<br>custom sizes available - please enquire                                                                                                                                                                                                                                                                             |

## eucalyptus chandelier linear 150cm

chandelier with leaves in patinated brass or pewter finish, illuminated by LED