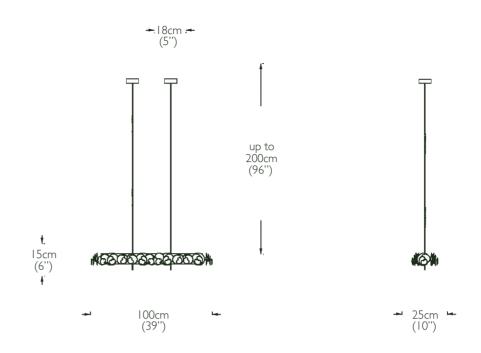

linear 100cm: canopy x2 - each 18cm diam (5" diam)

overall -  $100 \text{cm w} \times 25 \text{cm d} \times 15 \text{cm h} (39" \text{w} \times 10" \text{d} \times 6" \text{h})$ 

light source: 18x LED total, each 1W, 2700K, approx 80 lumens, dimmable

wiring: patinated brass - brown twisted silk (EU/UK),

pewter - grey twisted silk (EU/UK) clear plastic (US)

installation: 2x chains adjustable up to 2m (96") and canopy matching frame finish

distance between canopy centres - 38cm (EU/UK), 15" (USA), it is advisable to measure from ceiling to top of chandelier in

case longer chains and flex are required

driver(s) housed within product

qualified electrician necessary for installation

weight: approx 5.5kg (12lbs)

custom sizes available - please enquire

this product is formed by hand and patinated individually - images and samples provided are a guide only as there will be some variation in finish between pieces