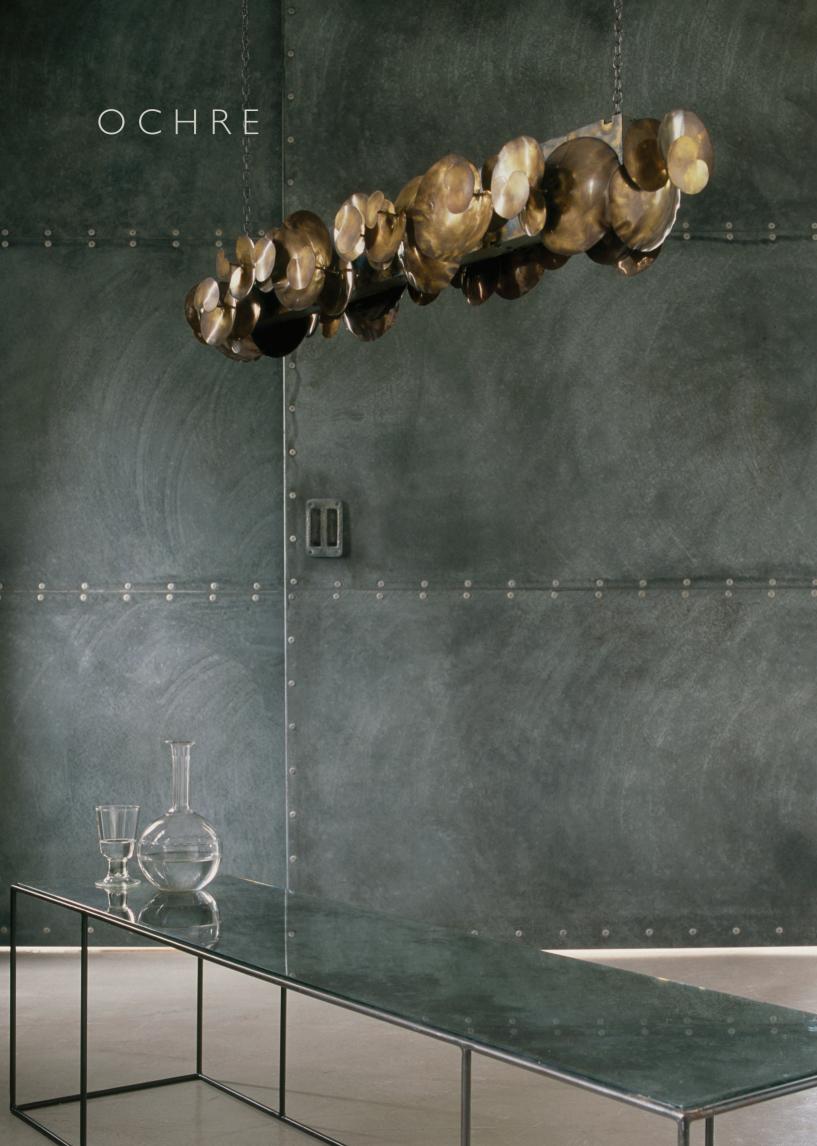

linear 100cm: canopy x2 - each 18cm diam (5" diam)

overall -  $100 \text{cm w} \times 25 \text{cm d} \times 15 \text{cm h} (39" \text{w} \times 10" \text{d} \times 6" \text{h})$ 

light source: 18x LED total, each 1W, 2700K, approx 80 lumens, dimmable

wiring: patinated brass - brown twisted silk (EU/UK),

pewter - grey twisted silk (EU/UK) clear plastic (US)

installation: 2x chains adjustable up to 2m (96") and canopy matching frame finish

distance between canopy centres - 38cm (EU/UK), 15" (USA), it is advisable to measure from ceiling to top of chandelier in

case longer chains and flex are required

driver(s) housed within product

qualified electrician necessary for installation

weight: approx 5.5kg (12lbs)

custom sizes available - please enquire

this product is formed by