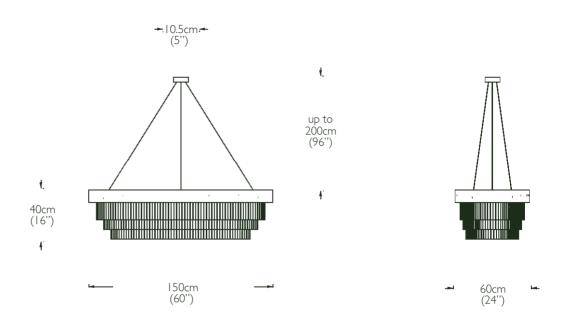

oval 150cm: canopy - 10.5cm diam (5" diam)

overall - 150cm w x 60cm d x 40cm h (60" w x 24" d x 16" h)

3 double tiers

light source: 4x E27 (EU/UK), E12 (US) bulb holder, screw fitting

bulb not supplied, max 60 watts, LED bulb recommended

wiring: red twisted flex (EU/UK), black plastic (US)

installation: 4x dark bronze chains adjustable up to 2m (96")

matching ceiling canopy

it is advisable to measure from ceiling to top of chandelier in

case longer chains and flex are required qualified electrician necessary for installation

weight: approx 16kg (35lbs)

horn is a natural material and may react to different environmental conditions and curve slightly over time