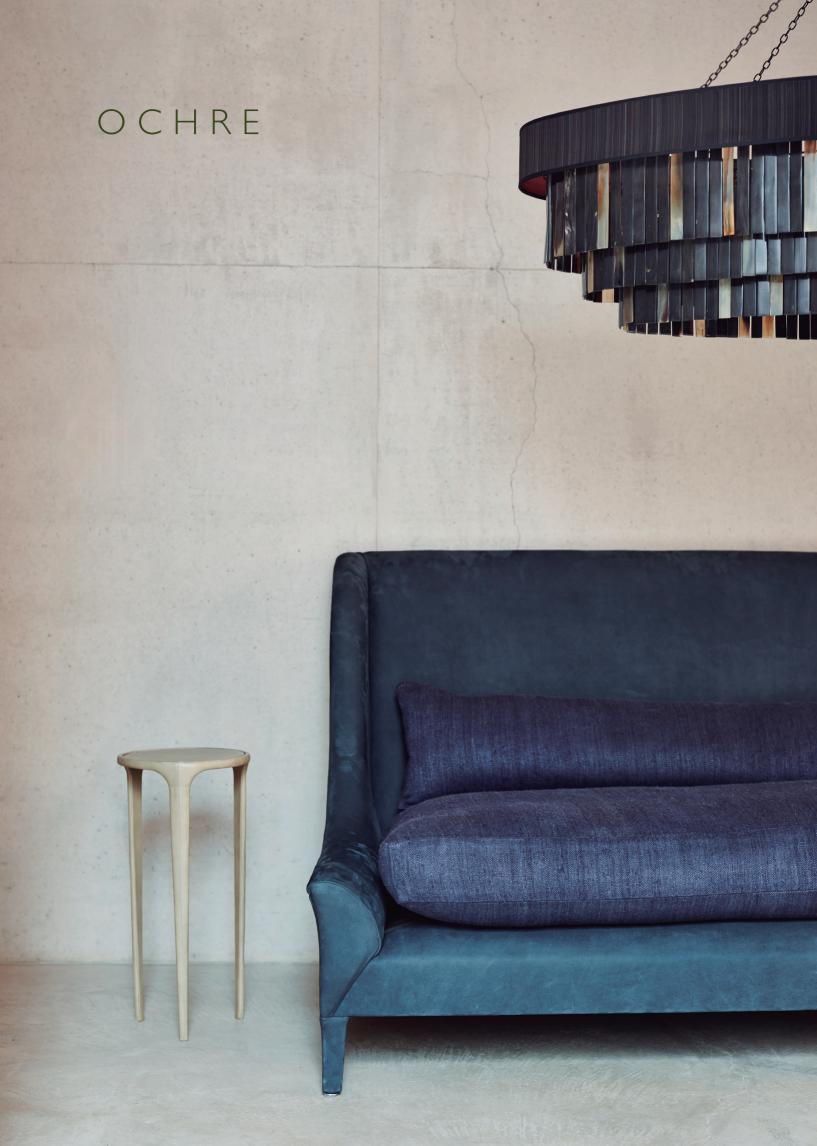

## eclipse chandelier oval 150cm

dark horsehair shade on burgundy card (EU/UK), on black card (US) with dark and pale coloured horn drops, 3 tiers