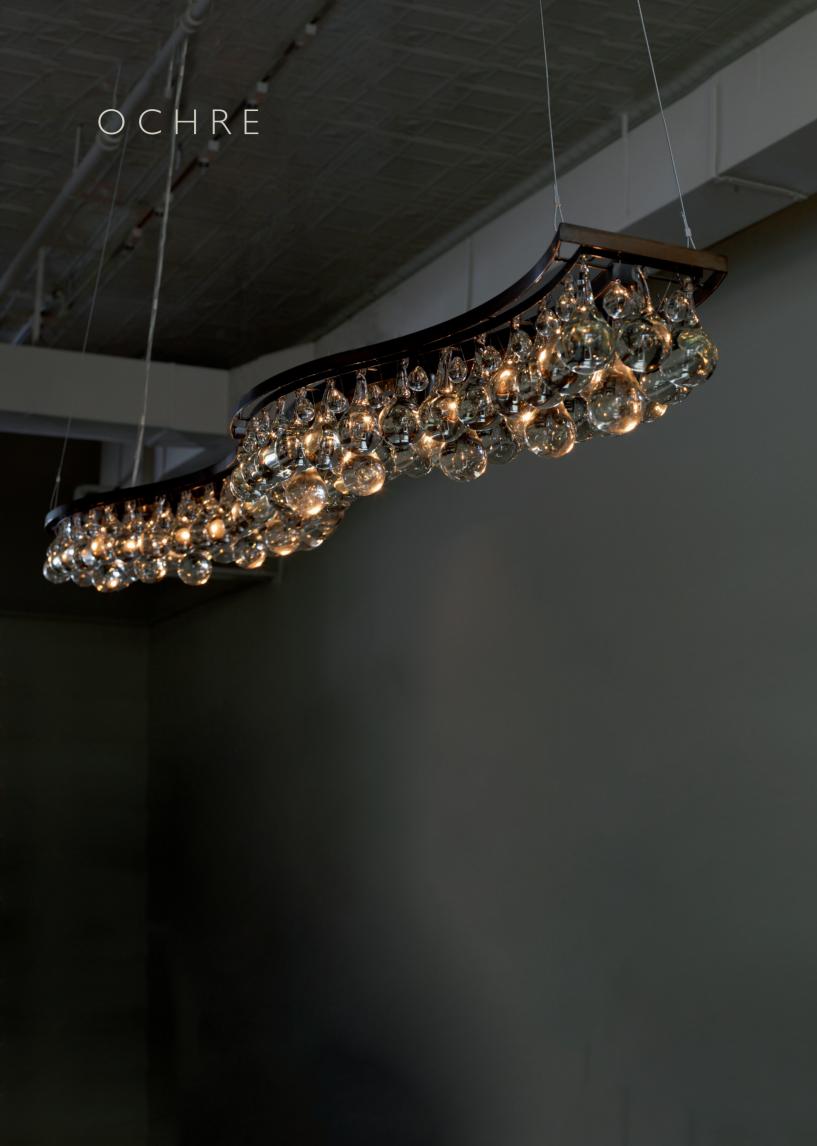

## arctic pear chandelier double wave 200cm

patinated bronze or polished nickel frame with solid glass drops single tier with additional drops on central channel