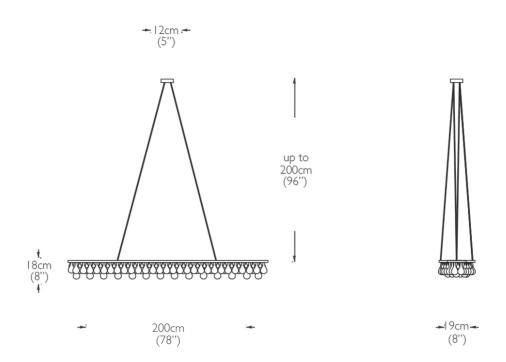

double wave 200cm: canopy - 12cm diam (5" diam)

overall - 200cm w x 19cm d x 18cm h  $(78'' \text{ w} \times 8'' \text{ d} \times 8'' \text{ h})$ 

overall depth including curve is approx 28cm (11")

light source: 12x E14 (EU/UK), 10x E12 (US) bulb holders, screw fitting

bulbs not supplied, dimmable golf ball shape recommended

max 60 watts per incandescent bulb, LED bulb recommended

wiring: clear (UL listed)

installation: 4x tension wires adjustable up to 2m (96"), with ceiling canopy

matching frame finish

it is advisable to measure from ceiling to top of chandelier in

case longer wires are required

qualified electrician necessary for installation

weight: approx 41kg (90lbs)

custom sizes available - please enquire